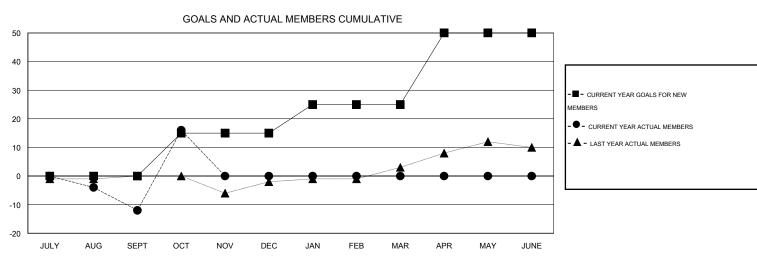

## **LOCATION ESTONIA**

GMT CA 4

| Clubs         |                  |                   |                  |                  | Members               |                    |                                     |                    |                  |  |
|---------------|------------------|-------------------|------------------|------------------|-----------------------|--------------------|-------------------------------------|--------------------|------------------|--|
|               | RESUI            | LTS FOR 2016-2017 |                  |                  | RESULTS FOR 2016-2017 |                    |                                     |                    |                  |  |
| QUARTER       | NEW CLUB<br>GOAL | NEW CLUBS         | DROPPED<br>CLUBS | NET<br>GAIN/LOSS | QUARTER               | NEW MEMBER<br>GOAL | CHARTER AND<br>NEW MEMBERS<br>ADDED | DROPPED<br>MEMBERS | NET<br>GAIN/LOSS |  |
| JULY/AUG/SEPT | 0                | 0                 | 0                | 0                | JULY/AUG/SEPT         | 0                  | 4                                   | 16                 | -12              |  |
| OCT/NOV/DEC   | 1                | 1                 | 0                | 1                | OCT/NOV/DEC           | 15                 | 39                                  | 11                 | 28               |  |
| JAN/FEB/MAR   | 0                | 0                 | 0                | 0                | JAN/FEB/MAR           | 10                 | 0                                   | 0                  | 0                |  |
| APR/MAY/JUNE  | 1                | 0                 | 0                | 0                | APR/MAY/JUNE          | 25                 | 0                                   | 0                  | 0                |  |